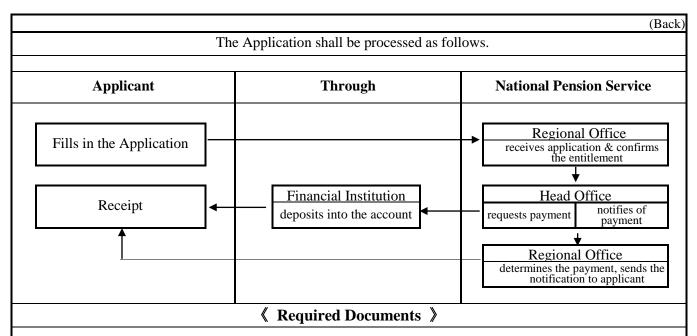

- 1. The Applicant's Resident Registration Card or other Identification Card.
- 2. A copy of Certificate of Resident Registration (in the case of the application caused by death of the contributor )
- 3. If applied by an agent, a copy of beneficiary's Registered Seal Certificate. (인감증명, *Ingam Jeungmyeong*, it is available at Gu Offices.)
- 4. If applying by way of a loss of Korean nationality or emigration from Korea, a copy of your Passport or other relevant certificates which can prove the cause of application.